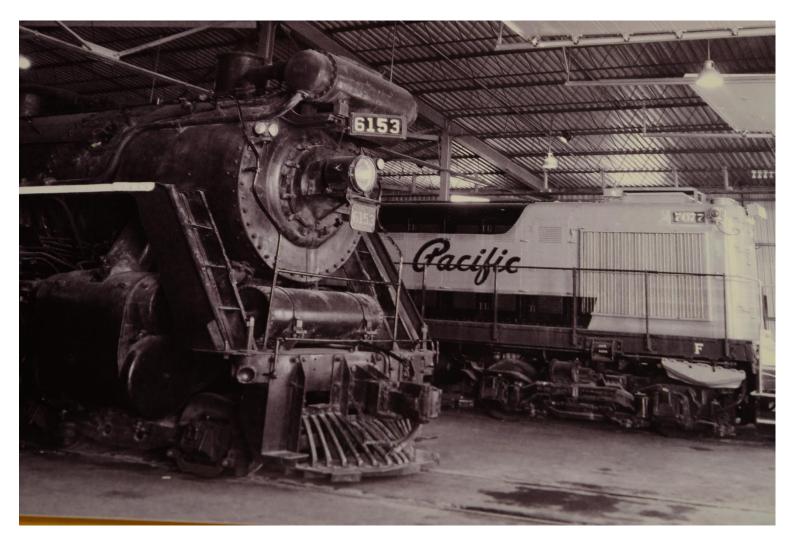

Photo – B&W - Prototype - 1st - Andrew Reid

Photo – B&W - Prototype - 2nd - Tim Hayman

Photo – B&W - Prototype - 3rd - Victoria Eisenhauer

Photo – B&W – Model - 1st - Tim Hayman

Photo – B&W – Model - 2nd - Pete Mesheau