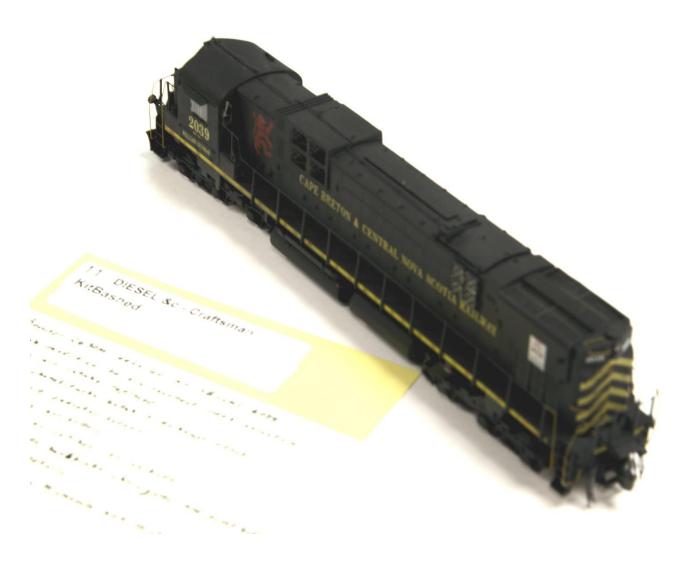

Craftsman Class - 1st Steam - Pete Mesheau-

Craftsman Class - 1<sup>st</sup> Diesel &c – Will Lawrence

Craftsman Class - 1st Diesel and Other - Tim Hayman

Craftsman Class - 1st Passenger – Pete Mesheau

Craftsman Class - 2<sup>nd</sup> Passenger – Pierre Lanctot