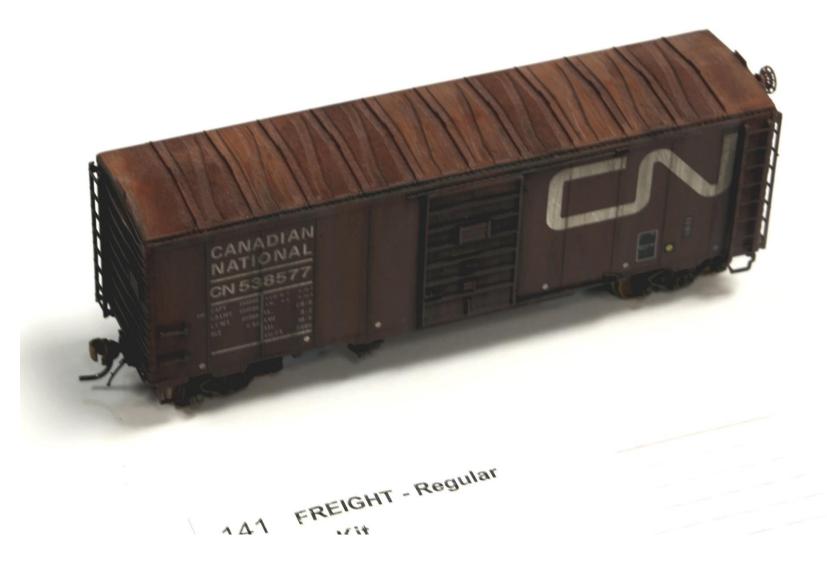

Craftsman Class - 1st Freight - Pete Mesheau

Craftsman Class - 2<sup>nd</sup> Freight - Dan Conlin

Craftsman Class - 3<sup>rd</sup> Freight - Tim Hayman

Craftsman Class - 1st Vans - Tim - Hayman

Craftsman Class - 1st Maintenance of Way – Will Lawrence