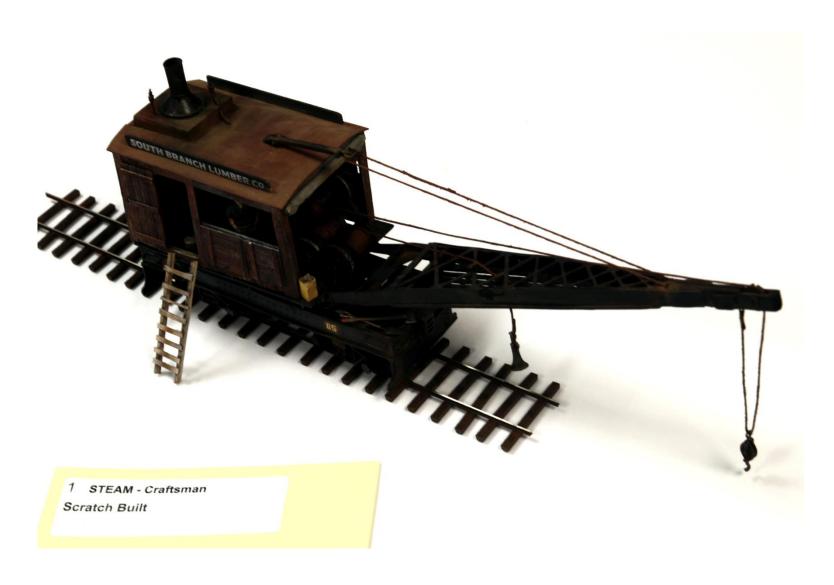

Craftsman Class - 1st Steam - Pete Mesheau-

Craftsman Class - 1<sup>st</sup> Diesel &c – Will Lawrence

Craftsman Class - 1st Diesel and Other - Tim Hayman

Craftsman Class - 1st Passenger – Pete Mesheau

Craftsman Class - 2<sup>nd</sup> Passenger – Pierre Lanctot