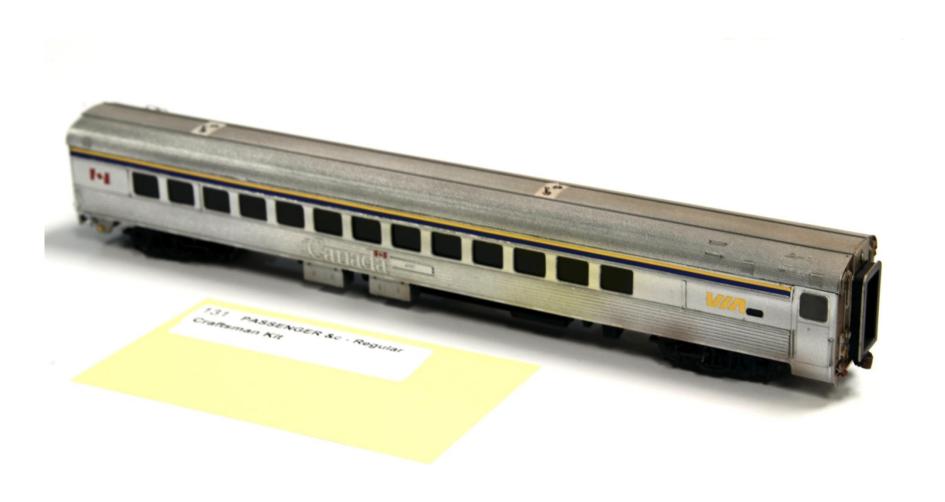

Craftsman Class - 1st Steam - Pete Mesheau-

Craftsman Class - 1<sup>st</sup> Diesel &c – Will Lawrence

Craftsman Class - 1st Diesel and Other - Tim Hayman

Craftsman Class - 1st Passenger – Pete Mesheau

Craftsman Class - 2<sup>nd</sup> Passenger – Pierre Lanctot