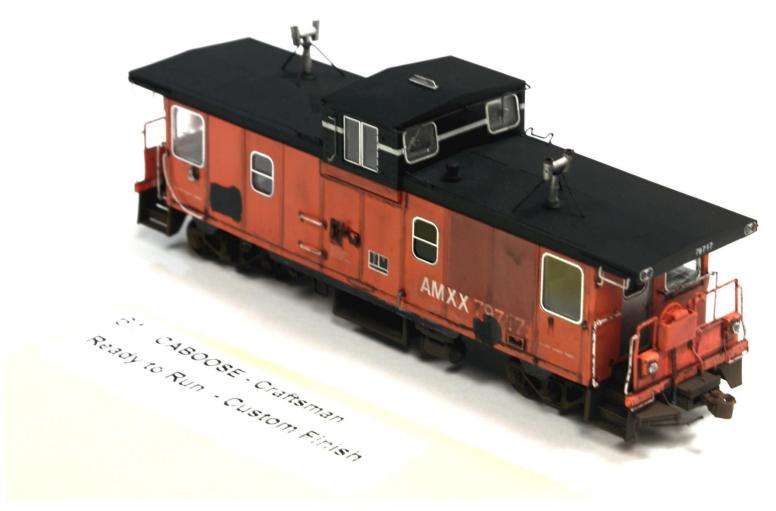

Craftsman Class - 1st Freight - Pete Mesheau

Craftsman Class - 2<sup>nd</sup> Freight - Dan Conlin

Craftsman Class - 3<sup>rd</sup> Freight - Tim Hayman

Craftsman Class - 1st Vans - Tim - Hayman

Craftsman Class - 1st Maintenance of Way – Will Lawrence