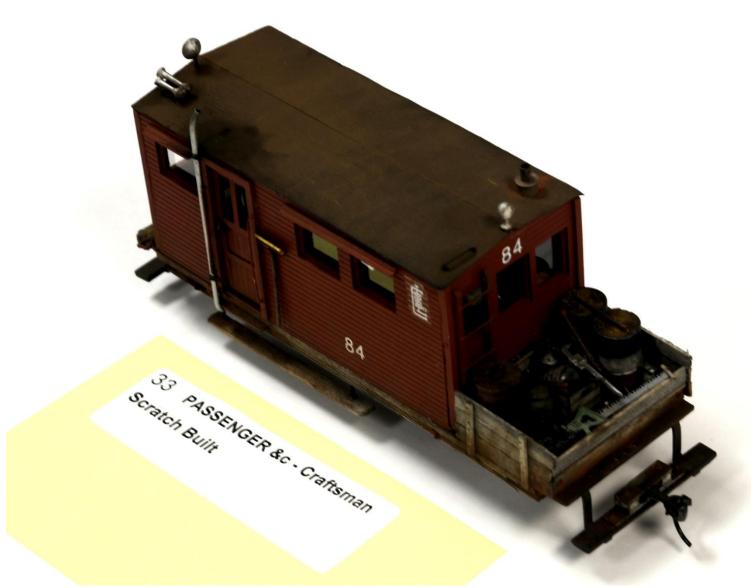

Craftsman Class - 1st Steam - Pete Mesheau-

Craftsman Class - 1<sup>st</sup> Diesel &c – Will Lawrence

Craftsman Class - 1st Diesel and Other - Tim Hayman

Craftsman Class - 1st Passenger – Pete Mesheau

Craftsman Class - 2<sup>nd</sup> Passenger – Pierre Lanctot