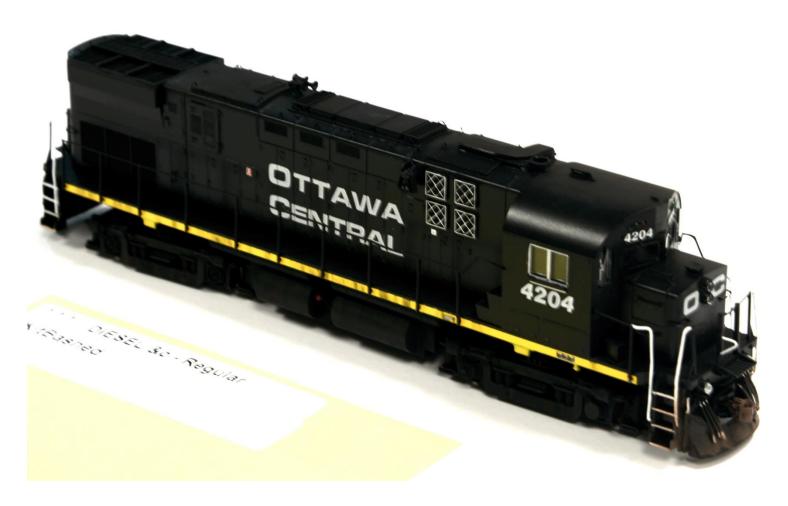

Regular Class - 1<sup>st</sup> Passenger - Tim Hayman

Regular Class - 1<sup>st</sup> Freight – Jamie Richards -

Regular Class - 1<sup>st</sup> Vans - Dan Conlin -

Regular Class - 1st Maintenance of Way - Doug Whitman